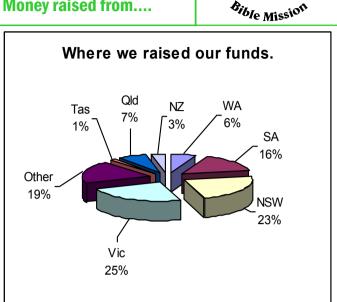

N

# 2009 2010

# ANNUAL REVIEW OF INCOME & EXPENDITURE

Money raised by means of ....



#### Money raised from....



Sydasian Christonalli II

#### Money sent to....



### Money spent on....



## Income and Expenditure for the year ended 30<sup>th</sup> June 2010 (\$'000s)

| Income                |        | (AUD \$'000s | NZD \$'000s) | Expenditure         | (AUD \$'000s | -NZD \$'000s) |
|-----------------------|--------|--------------|--------------|---------------------|--------------|---------------|
| Ecclesial Donations   |        | \$196        | \$246        | Gospel Proclamation | \$283        | \$355         |
| Personal Donations    |        | \$114        | \$143        | Ecclesial Support   | \$314        | \$394         |
| Credit Card Donations |        | \$95         | \$119        | Property Expenses   | \$88         | \$110         |
| Other Dona            | tions  | \$62