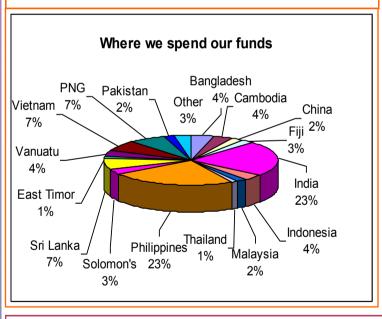

N

# 2009 2010

# ANNUAL REVIEW OF INCOME & EXPENDITURE

Money raised by means of ....



#### Money raised from....



Sydasian Christonalli II

#### Money sent to....



### Money spent on....



## Income and Expenditure for the year ended 30<sup>th</sup> June 2010 (\$'000s)

| Income                |        | (AUD \$'000s | NZD \$'000s) | Expenditure         | (AUD \$'000s | -NZD \$'000s) |
|-----------------------|--------|--------------|--------------|---------------------|--------------|---------------|
| Ecclesial Donations   |        | \$196        | \$246        | Gospel Proclamation | \$283        | \$355         |
| Personal Donations    |        | \$114        | \$143        | Ecclesial Support   | \$314        | \$394         |
| Credit Card Donations |        | \$95         | \$119        | Property Expenses   | \$88         | \$110         |
| Other Dona            | tions  | \$62         | \$78         | Welfare             | \$91