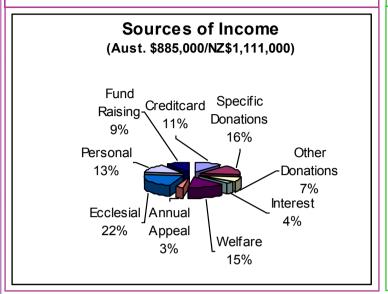

# ANNUAL REVIEW OF INCOME & EXPENDITURE

Money raised by means of ....

## Income and Expenditure for the year ended 30<sup>th</sup> June 2010 (\$'000s)

| Income                |        | (AUD \$'000s | NZD \$'000s) | Expenditure         | (AUD \$'000s | -NZD \$'000s) |
|-----------------------|--------|--------------|--------------|---------------------|--------------|---------------|
| Ecclesial Donations   |        | \$196        | \$246        | Gospel Proclamation | \$283        | \$355         |
| Personal Donations    |        | \$114        | \$143        | Ecclesial Support   | \$314        | \$394         |
| Credit Card Donations |        | \$95         | \$119        | Property Expenses   | \$88         | \$110         |
| Other Dona            | tions  | \$62         | \$78         | Welfare             | \$91         | \$114         |
| Annual Appeal         |        | \$28         | \$35         | Area Admin          | \$31         | \$39          |
| Welfare               |        | \$132        | \$166        | Aust/NZ Admin       | \$9          | \$12          |
| Specific Donations    |        | \$141        | \$176        | Insurances          | \$7          | \$8           |
| Fund Raisir           | ng     | \$84         | \$105        |                     |              |               |
| Interest Inc          | ome    | \$34         | \$42         |                     |              |               |
| Total Income          |        | \$885        | \$1,111      | Total Expenses      | \$823        | \$1,032       |
|                       | 2008/9 | \$752        | \$948        | 2008/9              | \$892        | \$1,124       |