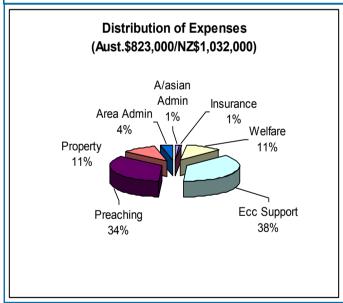

### Money spent on....

## Income and Expenditure for the year ended 30<sup>th</sup> June 2010 (\$'000s)

| Income                |        | (AUD \$'000s | NZD \$'000s) | Expenditure         | (AUD \$'000s | -NZD \$'000s) |
|-----------------------|--------|--------------|--------------|---------------------|--------------|---------------|
| Ecclesial Donations   |        | \$196        | \$246        | Gospel Proclamation | \$283        | \$355         |
| Personal Donations    |        | \$114        | \$143        | Ecclesial Support   | \$314        | \$394         |
| Credit Card Donations |        | \$95         | \$119        | Property Expenses   | \$88         | \$110         |
| Other Dona            | tions  | \$62         | \$78         | Welfare             | \$91         | \$114         |
| Annual Appeal         |        | \$28         | \$35         | Area Admin          | \$31         | \$39          |
| Welfare               |        | \$132        | \$166        | Aust/NZ Admin       | \$9          | \$12          |
| Specific Donations    |        | \$141        | \$176        | Insurances          | \$7          | \$8           |
| Fund Raisir           | ng     | \$84         | \$105        |                     |              |               |
| Interest Inc          | ome    | \$34         | \$42         |                     |              |               |
| Total Income          |        | \$885        | \$1,111      | Total Expenses      | \$823        | \$1,032       |
|                       | 2008/9 | \$752        | \$948        | 2008/9              | \$892        | \$1,124       |